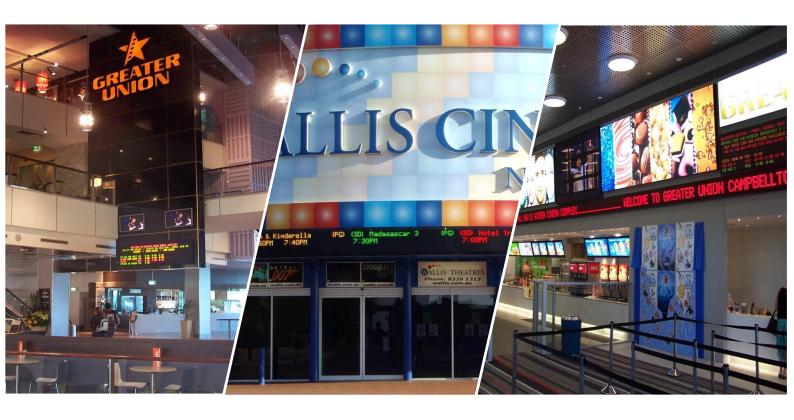

### **INTEGRATED CINEMA SYSTEMS**

LED-Signs' Textlite product is favoured by large national cinema complexes as well as independent operators. The system interfaces to most popular ticketing systems or can operate as a stand-alone system.

Our range of cinema systems are renowned for their longevity, are low maintenance and economical to run. They are designed to enhance the entertainment experience and provide accurate and timely information to cinema goers.

#### **Box Office and Cinema Displays**

LED-Signs' Textlite electronic display systems for ticket box programming information and door signs has been the industry benchmark since being supplied to the Hoyts George Street Sydney Cinema Complex in 1987.